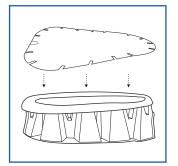

# User Guide for Bedpan Support usage

1. Place bedpan liner over the Bedpan Support.

2. Slide the bedpan under the user.

3. Remove the bedpan from the user, cover it with lid cover.

4. Dispose of contents, lid & bedpan support into the macerator or appropriate bin.