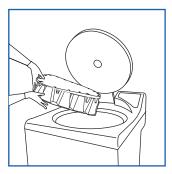

# User Guide for Bedpan Support usage

1. Place bedpan liner over the Bedpan Support.

2. Slide the bedpan under the user.

3. Remove the bedpan from the user, cover it with lid cover.

4. Dispose of contents, lid & bedpan support into the macerator or appropriate bin.