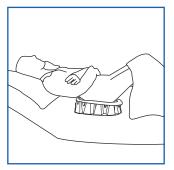

# User Guide for Bedpan Support usage

1. Place bedpan liner over the Bedpan Support.

2. Slide the bedpan under the user.

3. Remove the bedpan from the user, cover it with lid cover.

4. Dispose of contents, lid & bedpan support into the macerator or appropriate bin.