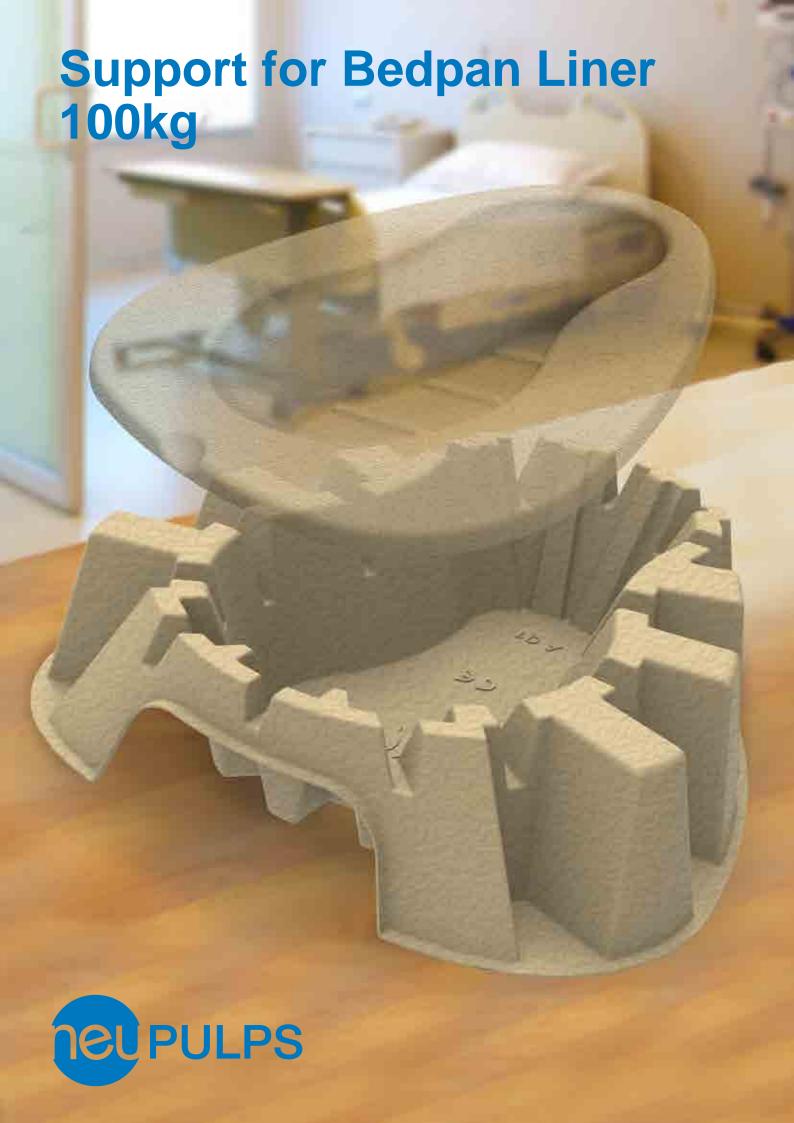

This single-use disposable Bed Pan Support is used in conjunction with bedpan liner, allows user with maximum load of 100kg to sit on. It replaces traditional plastic bedpan support which requires disinfection after each use.

This eco-friendly bedpan support is made from recycling biodegradable waste paper and has water retention capability of at least 4 hours!

It is manufactured in accordance with PAS29:1999 standard and can be disposed into any macerators or appropriate waste bins.

**Maximum Load** < 100kg

**Stackable** 

**Macerator Friendly** 

**Eco Friendly** 

**Waste Recycling** 