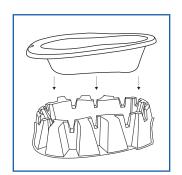

# User Guide for Bedpan Support usage

1. Place bedpan liner over the Bedpan Support.

2. Slide the bedpan under the user.

3. Remove the bedpan from the user, cover it with lid cover.

4. Dispose of contents, lid & bedpan support into the macerator or appropriate bin.