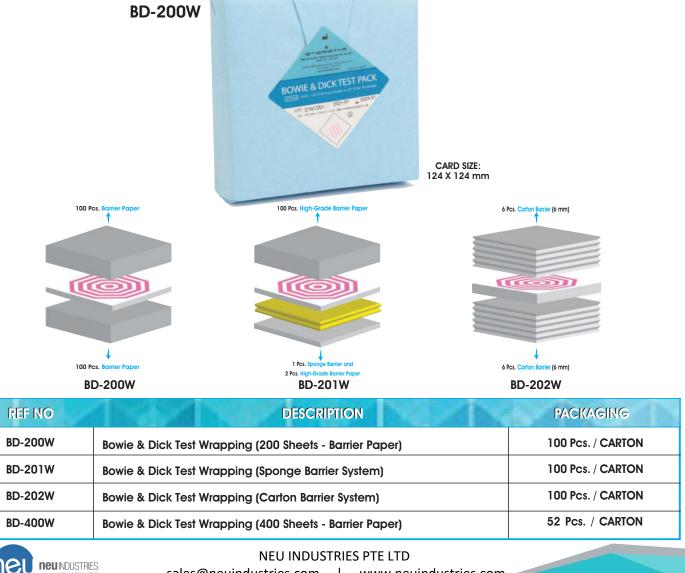

## Bowie & Dick Test (Wrapping Edition)

Wrapped in medical crepe paper, Bowie & Dick Test packs allow you to meet the requirements of national and international standards, such as Bowie&Dick test packs, with minimal effort and high quality.

The test must have a barrier system to measure steam penetration.

Bowie & Dick Test packs have 3 different barrier system designs created in accordance with different sterilization scenarios.

- \* The Bowie & Dick Test Packs tests steam penetration and removal of air from the cabin, as well as detecting air leaks. It
- \* is easy to use and cost effective.
- \* Water-based and non-toxic chemical indicator is used.
- \* Indicator pattern is easy to read and interpret.
- \* Designed to give equivalent results to those obtainable by the Bowie & Dick protocol.
- \* The backside of the indicator sheet contains fields to be filled out and it can be kept as a permanent record for traceability purposes.
- Compatible with ISO 11140-4 (Type 2 + 4) (Class 2 + 4).