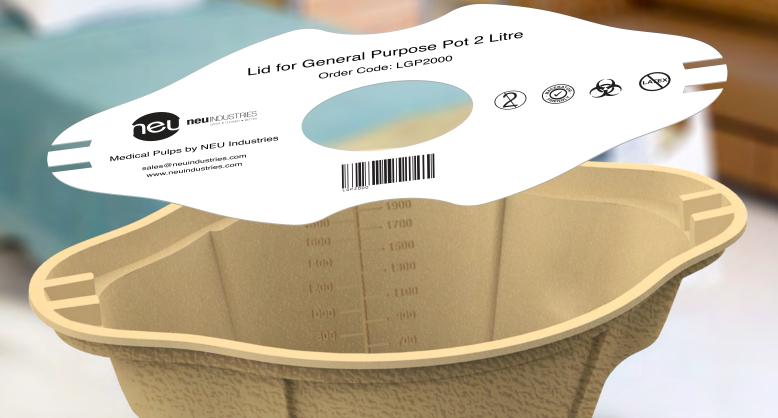

## **General Purpose Pot**2 Litre

The General Purpose Pot with 2 litres capacity is ideal for filling liquid or as container to collect urine drained off from the urine bags. It comes with ergonomic supporting structures on both ends of the pot for handling purpose with better grip.

The graduation markings within the pot provides easy reading of liquid volume within the pot. This eco-friendly general purpose pot is made from recycling biodegradable waste paper and has water retention capability of at least 4 hours!

## PRODUCT INFORMATION **PACKAGING** PRODUCT CODE **DIMENSION**

General Purpose Pot 2 Litre Lid for GPP2000

294 x 172 x 144 mm 278 x 145 x 0.5 mm

100 pcs per carton 200 pcs per carton **GPP2000** LGP2000