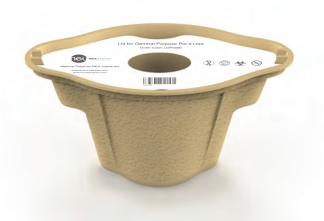

## **General Purpose Pot**2 Litre

The General Purpose Pot with 2 litres capacity is ideal for filling liquid or as container to collect urine drained off from the urine bags. It comes with ergonomic supporting structures on both ends of the pot for handling purpose with better grip.

The graduation markings within the pot provides easy reading of liquid volume within the pot. This eco-friendly general purpose pot is made from recycling biodegradable waste paper and has water retention capability of at least 4 hours!