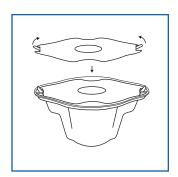

## User Guide for Draining Urine Bag

1. Place lid over general purpose pot

2. Place general purpose pot under urinal bag. Drain urine through lid hole to prevent splashes.

3. If require, remove lid to measure contents from graduated markings.