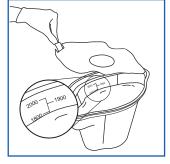

## User Guide for Draining Urine Bag

1. Place lid over general purpose pot

2. Place general purpose pot under urinal bag. Drain urine through lid hole to prevent splashes.

3. If require, remove lid to measure contents from graduated markings.

4. Dispose of contents, lid & general purpose pot into macerator or appropriate waste bin.

**Stackable** 

**Water Retention** > 4hr

**Macerator Friendly** 

**Eco Friendly** 

**Waste Recycling** 