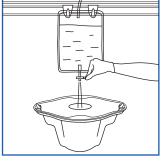

## User Guide for Draining Urine Bag

1. Place lid over general purpose pot

2. Place general purpose pot under urinal bag. Drain urine through lid hole to prevent splashes.

3. If require, remove lid to measure contents from graduated markings.