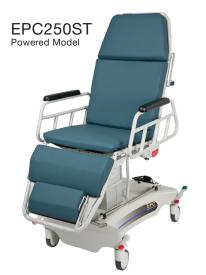

### **Versatility**

- Streamlined handling through treatment, transport and recovery
- Hand held control pendant for height adjustments, backrest and leg section angles (EPC)
- Multi-positional, moving from chair to stretcher position in seconds
- Emergency Release lever for immediate release of patient's back (EPC)
- New low height for easy patient transfer (EPC)
- New 500lb weight capacity evenly distributed (EPC)
- New side rail design

Hand Held Control Pendant (EPC)