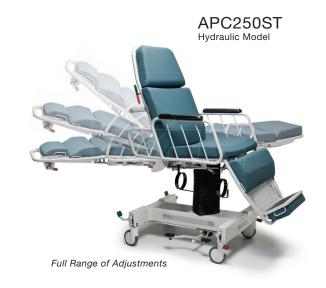

## **Mobility**

- Powered (EPC) or Hydraulic (APC) models available to meet the needs of your establishment
- Easy to clean thermoformed base with space spacing footprint makes chair easy to transport
- Four wheel brake and steer system with 5" easy rolling casters

# **Product Specifications**

| MODELS                      | ELECTRIC/BATTERY POWERED | HYDRAULIC               |
|-----------------------------|--------------------------|-------------------------|
|                             | EPC-250-ST [120V]        | APC-SERIES              |
|                             | EPD-250- ST* [220V]      |                         |
| Height Range: High          | 32.5 in [78 cm]          | 31.5 in [80 cm]         |
| Height Range: Low           | 22.5 in [57 cm]          | 23.5 in [59.7 cm]       |
| Overall Width               | 29.4 in [75 cm]          | 27.75 in [70.5 cm]      |
| Patient Surface Width       | 22 in [56 cm]            | <b>22 in</b> [56 cm]    |
| Overall Length              | <b>75 in</b> [191 cm]    | <b>75 in</b> [190.5 cm] |
| Patient Surface Length      | 70.5 in [179.1 cm]       | 70.5 in [179.1 cm]      |
| Backrest Degree of Movement | 0-80°                    | 0-80°                   |
| Standard Trendelenburg      | 6°                       | 10°                     |
| Side Rail Height            | 10.75 in [27 cm]         | 12 in [30.5 cm]         |
| Side Rail Length            | 26.75 in [68 cm]         | 29 in [74 cm]           |
| Casters                     | 5 in Easy Roll [13 cm]   | 5 in Easy Roll [13 cm]  |
| Maximum Weight Capacity     | 500 lbs [227 kg]         | 325 lbs [147.5 kg]      |
| Evenly Distributed          | *DC/230 volt version     |                         |