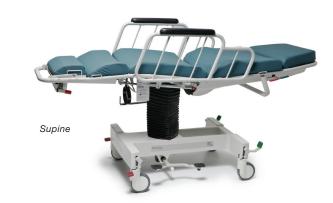

### **Versatility**

- Streamlined handling through treatment, transport and recovery
- Hand held control pendant for height adjustments, backrest and leg section angles (EPC)
- Multi-positional, moving from chair to stretcher position in seconds
- Emergency Release lever for immediate release of patient's back (EPC)
- New low height for easy patient transfer (EPC)
- New 500lb weight capacity evenly distributed (EPC)
- New side rail design

# **Product Specifications**

| MODELS                      | ELECTRIC/BATTERY POWERED | HYDRAULIC               |
|-----------------------------|--------------------------|-------------------------|
|                             | EPC-250-ST [120V]        | APC-SERIES              |
|                             | EPD-250- ST* [220V]      |                         |
| Height Range: High          | 32.5 in [78 cm]          | 31.5 in [80 cm]         |
| Height Range: Low           | 22.5 in [57 cm]          | 23.5 in [59.7 cm]       |
| Overall Width               | 29.4 in [75 cm]          | 27.75 in [70.5 cm]      |
| Patient Surface Width       | 22 in [56 cm]            | <b>22 in</b> [56 cm]    |
| Overall Length              | <b>75 in</b> [191 cm]    | <b>75 in</b> [190.5 cm] |
| Patient Surface Length      | 70.5 in [179.1 cm]       | 70.5 in [179.1 cm]      |
| Backrest Degree of Movement | 0-80°                    | 0-80°                   |
| Standard Trendelenburg      | 6°                       | 10°                     |
| Side Rail Height            | 10.75 in [27 cm]         | 12 in [30.5 cm]         |
| Side Rail Length            | 26.75 in [68 cm]         | 29 in [74 cm]           |
| Casters                     | 5 in Easy Roll [13 cm]   | 5 in Easy Roll [13 cm]  |
| Maximum Weight Capacity     | 500 lbs [227 kg]         | 325 lbs [147.5 kg]      |
| Evenly Distributed          | *DC/230 volt version     |                         |