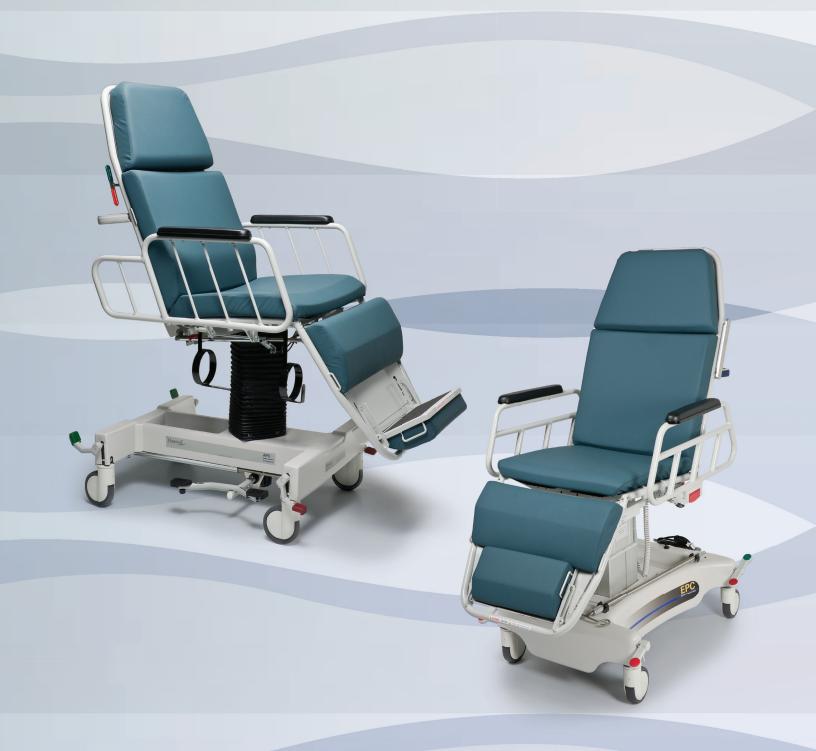

# Hausted® All Purpose Chair (APC/EPC) Hydraulic/Electric Models

### **Versatility**

- Streamlined handling through treatment, transport and recovery
- Hand held control pendant for height adjustments, backrest and leg section angles (EPC)
- Multi-positional, moving from chair to stretcher position in seconds
- Emergency Release lever for immediate release of patient's back (EPC)
- New low height for easy patient transfer (EPC)
- New 500lb weight capacity evenly distributed (EPC)
- New side rail design

## **Mobility**

- Powered (EPC) or Hydraulic (APC) models available to meet the needs of your establishment
- Easy to clean thermoformed base with space spacing footprint makes chair easy to transport
- Four wheel brake and steer system with 5" easy rolling casters