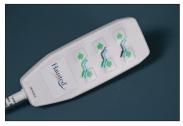

### **Versatility**

- Streamlined handling through treatment, transport and recovery
- Hand held control pendant for height adjustments, backrest and leg section angles (EPC)
- Multi-positional, moving from chair to stretcher position in seconds
- Emergency Release lever for immediate release of patient's back (EPC)
- New low height for easy patient transfer (EPC)
- New 500lb weight capacity evenly distributed (EPC)
- New side rail design

Hand Held Control Pendant (EPC)