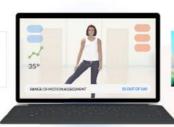

## Play your way to recovery

MIRA is a medical device that uses motion tracking sensors to gamify physical therapy and increase patient compliance.

patient's home

MIRA has the potential for patients to be more active in their rehabilitation, which should result in improved patient and service outcomes.