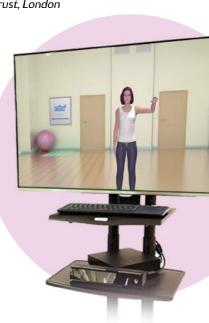

## Play your way to recovery

MIRA is a medical device that uses motion tracking sensors to gamify physical therapy and increase patient compliance.

patient's home

MIRA has the potential for patients to be more active in their rehabilitation, which should result in improved patient and service outcomes.