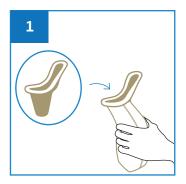

## **User Guide**

Insert Adaptor into Male Urine Bulbous.

Place the Female Urinal Bulbous between the legs and cover completely for urination.

Dispose the Female Urinal Bulbous with the urine into macerator.