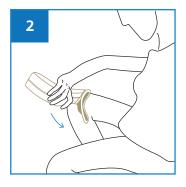

## **User Guide**

Insert Adaptor into Male Urine Bulbous.

Place the Female Urinal Bulbous between the legs and cover completely for urination.

Dispose the Female Urinal Bulbous with the urine into macerator.

Empty the urine into toilet bowl before disposing the Female Urinal Bulbous to appropriate waste bin.