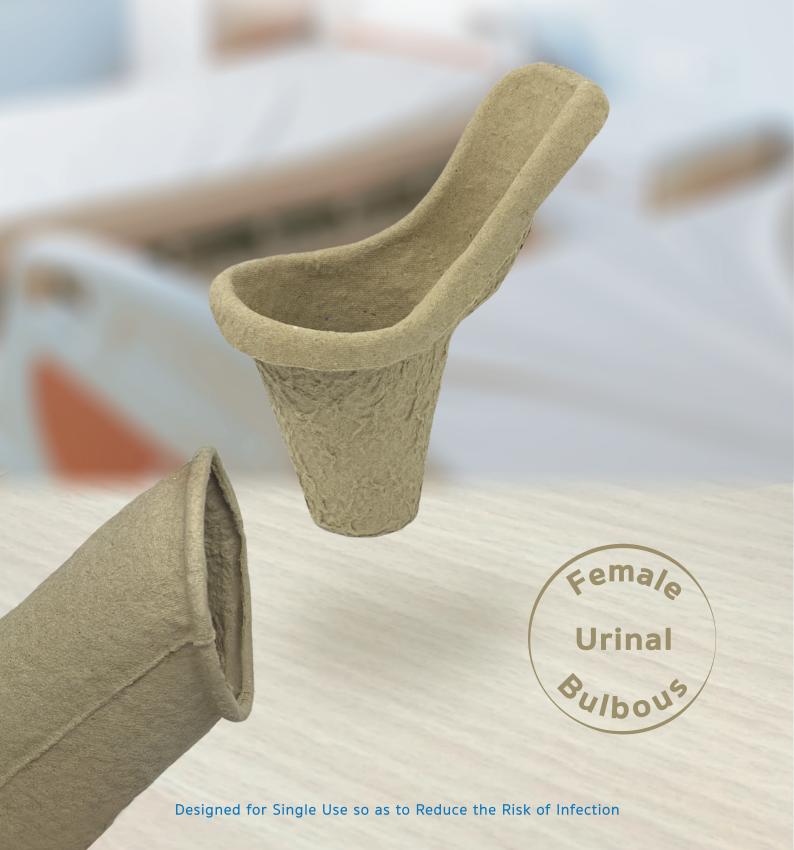

## ADAPTOR FOR URINAL BULBOUS

Biodegradable Moulded Pulp

The biodegradable Adaptor for Urinal Bulbous is easy to use and environmentally friendly. It is used as a female adaptor fitted on the male urinal bulbous, allowing females to use the urinal bulbous to promote self-toileting.

This is design for single use so as to reduce the risk of infection. This eco-friendly adaptor for urinal bulbous is made from recycling biodegradable waste paper and is macerator friendly.