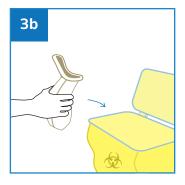

Empty the urine into toilet bowl before disposing the Female Urinal Bulbous to appropriate waste bin.