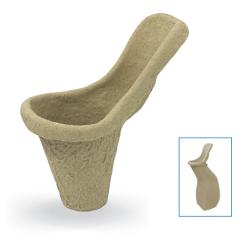

## ADAPTOR FOR URINAL BULBOUS

Biodegradable Moulded Pulp

The biodegradable Adaptor for Urinal Bulbous is easy to use and environmentally friendly. It is used as a female adaptor fitted on the male urinal bulbous, allowing females to use the urinal bulbous to promote self-toileting.

## PRODUCT INFORMATION

DIMENSION

**PACKAGING** 

PRODUCT CODE

Adaptor for Urinal Bulbous (Female Urinal)

120 x 90 x 100 mm

100 pcs per carton

AUB1000