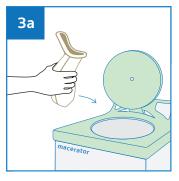

## **User Guide**

Insert Adaptor into Male Urine Bulbous.

Place the Female Urinal Bulbous between the legs and cover completely for urination.

Dispose the Female Urinal Bulbous with the urine into macerator.