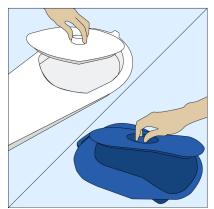

## **GUIDE TO USAGE**

1. Open the lid of the slipper pan before using.

2. Turn the user to the side, gently press the slipper pan or bedpan against users bottom.

 Turn the user back. The user is ready for toileting. For privacy, leave the person alone when it is safe to do so.

4. Empty the pan into the toilet bowl and flush after use.

5.Wash the slipper pan or bedpan with disinfectant and rinse thoroughly with water.

or ant and 6. Keep lid open. Dry the slipper pan and bedpan on a rack.

pan and bedpan on a rack. Ensure plastic slipper pan or bedpan is dry before subsequent use.

The user guide of this product is provided for general information purposed only. it is not intended to replace consultation with a healthcare professional or to provide medical advice, diagnosis or treatment. Always seek the advice of a physician or other qualified health care provider with any medical or health questions. Never disregard professional medical advice or delay in seeking it because of something you have read about this product