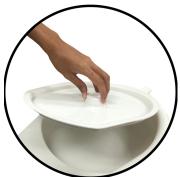

### **Tightly Fitted Lid Cover**

When the Fitted Lid is on it will, prevent any unpleasant smell and sight coming from the Slipper pan.

#### **Integrated Handle**

The integrated handle allows for an easy grip to slip the slipper pan or bedpan under the use. The integrated handle allows for ease of emptying contents into the toilet bowl after each use.