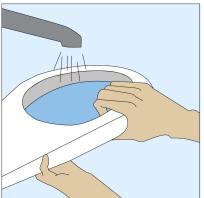

#### **Easy to Clean**

The smooth internal surface enable's easy cleaning and drying after use. Can be washed with up to 135 degrees Celsius.

4. Empty the pan into the toilet bowl and flush after use.

5.Wash the slipper pan or bedpan with disinfectant and rinse thoroughly with water.

or ant and 6. Keep lid open. Dry the slipper pan and bedpan on a rack.