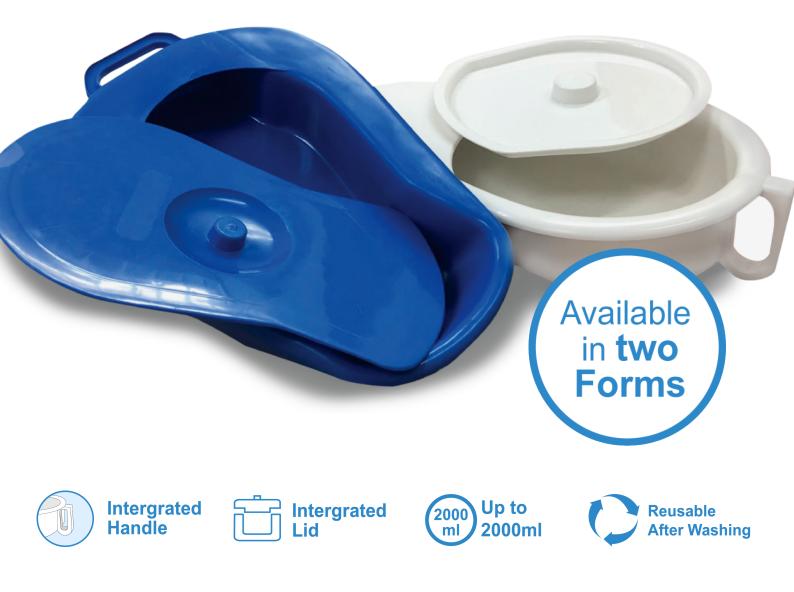

This is a reusable thermoplastic pan with integrated handle and fitted lid to assist users with limited hip mobility to go about their toileting in bed when it is convenient. suitable for both bladder and bowel incontinence

#### **Ergonomically Designed**

The design of the slipper pan and bedpan is hygienically safe and easy to use. It is made of thermoplastic and is ideal for users confined to the bed or inconvenient to go to the toilet.

### **Tightly Fitted Lid Cover**

When the Fitted Lid is on it will, prevent any unpleasant smell and sight coming from the Slipper pan.

#### **Integrated Handle**

The integrated handle allows for an easy grip to slip the slipper pan or bedpan under the use. The integrated handle allows for ease of emptying contents into the toilet bowl after each use.

| PRODUCT INFORMATION |                                                       | CAPACITY | PRODUCT CODE |
|---------------------|-------------------------------------------------------|----------|--------------|
| 9                   | Plastic Slipper Pan with Lid and<br>Integrated Handle | 2000ml   | PSP2000W     |
|                     | Plastic Bedpan with Lid and<br>Integrated Handle      | 2000ml   | PBP2000B     |