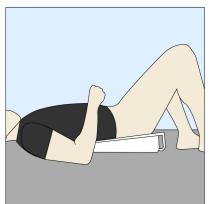

## **GUIDE TO USAGE**

1. Open the lid of the slipper pan before using.

2. Turn the user to the side, gently press the slipper pan or bedpan against users bottom.

 Turn the user back. The user is ready for toileting. For privacy, leave the person alone when it is safe to do so.