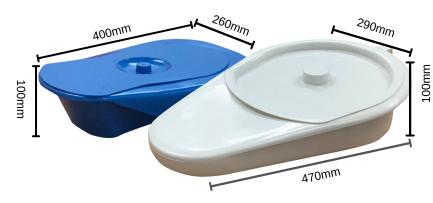

| PRODUCT INFORMATION |                                                       | CAPACITY | PRODUCT CODE |
|---------------------|-------------------------------------------------------|----------|--------------|
| 9                   | Plastic Slipper Pan with Lid and<br>Integrated Handle | 2000ml   | PSP2000W     |
|                     | Plastic Bedpan with Lid and<br>Integrated Handle      | 2000ml   | PBP2000B     |