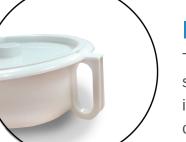

This is a reusable thermoplastic pan with integrated handle and fitted lid to assist users with limited hip mobility to go about their toileting in bed when it is convenient. suitable for both bladder and bowel incontinence

#### **Ergonomically Designed**

The design of the slipper pan and bedpan is hygienically safe and easy to use. It is made of thermoplastic and is ideal for users confined to the bed or inconvenient to go to the toilet.