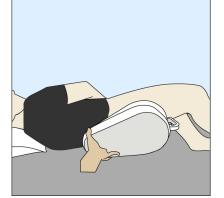

## **GUIDE TO USAGE**

1. Open the lid of the slipper pan before using.

2. Turn the user to the side, gently press the slipper pan or bedpan against users bottom.

 Turn the user back. The user is ready for toileting. For privacy, leave the person alone when it is safe to do so.