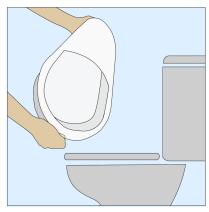

4. Empty the pan into the toilet bowl and flush after use.

5.Wash the slipper pan or bedpan with disinfectant and rinse thoroughly with water.

or ant and 6. Keep lid open. Dry the slipper pan and bedpan on a rack.