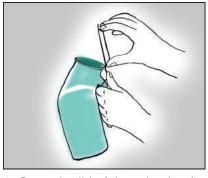

## Guide to usage

1. Open the lid of the urine bottle before using

2. Hold the urine bottle between the legs. Urine into the bottle.

3. Gently close the lid after use. Keep the urine bottle upright.

4. Empty the urine directly into the toilet bowl and flush after use.

5. Wash the urine bottle with disinfectant and rinse thoroughly with water.

6. Dry the urine bottle on a rack. Ensure bottle is dry before subsequent use.