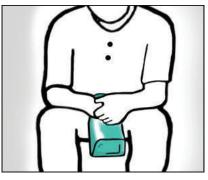

## Guide to usage

1. Open the lid of the urine bottle before using

2. Hold the urine bottle between the legs. Urine into the bottle.

3. Gently close the lid after use. Keep the urine bottle upright.

4. Empty the urine directly into the toilet bowl and flush after use.