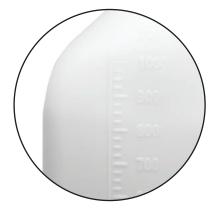

#### **Embossed Graduation Markings**

The urine bottle comes with embossed graduation markings (20ml each mark), allowing users to measure the amount of urine collected.