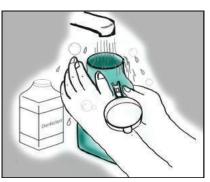

5. Wash the urine bottle with disinfectant and rinse thoroughly with water.

6. Dry the urine bottle on a rack. Ensure bottle is dry before subsequent use.