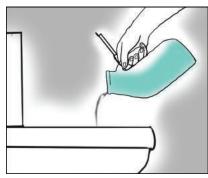

## Guide to usage

1. Open the lid of the urine bottle before using

2. Hold the urine bottle between the legs. Urine into the bottle.

3. Gently close the lid after use. Keep the urine bottle upright.

4. Empty the urine directly into the toilet bowl and flush after use.