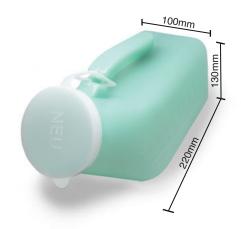

### Compact, Light Weight

The design of the male urine bottle is hygienically safe and easy to use. It is made of thermoplastic and weighs only 140g, ideal for male users confined to bed or inconvenient to go toilet.