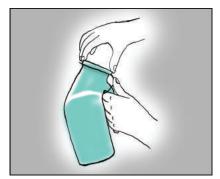

## Guide to usage

1. Open the lid of the urine bottle before using

2. Hold the urine bottle between the legs. Urine into the bottle.

3. Gently close the lid after use. Keep the urine bottle upright.

4. Empty the urine directly into the toilet bowl and flush after use.