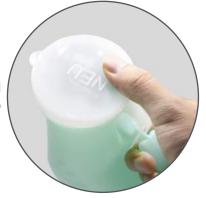

## Tight Non-Drop Plastic Lid

The urine bottle comes with an attached non-drop lid to prevent spillage of urine. Users are advised to empty their urine in the toilet bowl after each use.