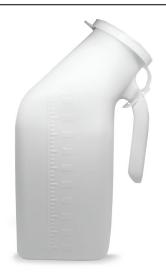

### Compact, Light Weight

The design of the male urine bottle is hygienically safe and easy to use. It is made of thermoplastic and weighs only 140g, ideal for male users confined to bed or inconvenient to go toilet.

#### **Embossed Graduation Markings**

The urine bottle comes with embossed graduation markings (20ml each mark), allowing users to measure the amount of urine collected.

#### Wide 60mm Diameter Opening

The wide opening of the urine bottle is easy for cleaning and drying after use.