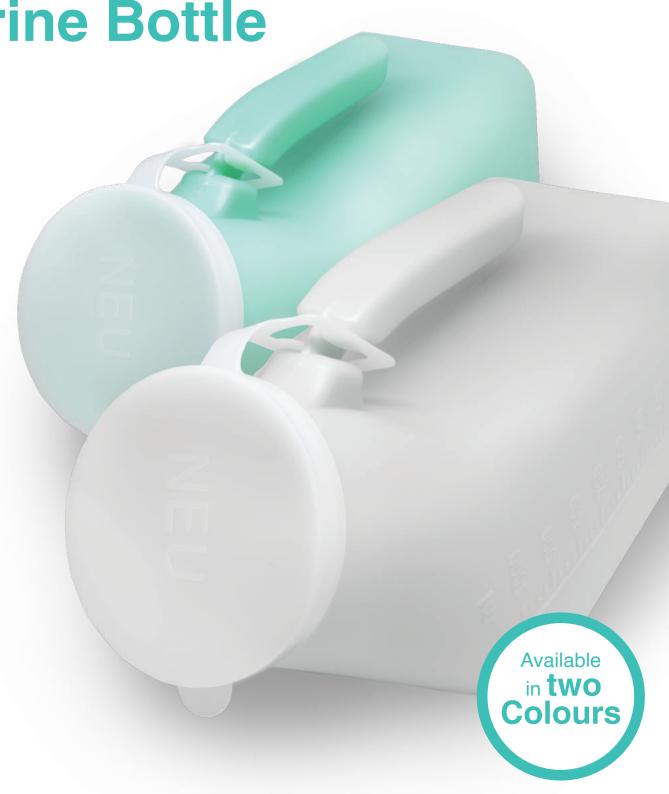

Plastic Male Urine Bottle

# Plastic Male Urine Bottle

It is common for people to have difficulty in bladder incontinence while recovering from an extreme operation. As such, a urine bottle is used to assist people in their sanitation needs.

The plastic urine bottle is made of reusable thermoplastic with an attached non-drop lid to assist patients with limited mobility to go about their toileting in bed when it is inconvenient to go toilet.

## Tight Non-Drop Plastic Lid

The urine bottle comes with an attached non-drop lid to prevent spillage of urine. Users are advised to empty their urine in the toilet bowl after each use.

| PRODUCT INFORMATION |                                                                | CAPACITY | PRODUCT CODE |
|---------------------|----------------------------------------------------------------|----------|--------------|
|                     | Plastic Male Urine Bottle with attached lid, translucent Green | 1200ml   | PUM1000G     |
|                     | Plastic Male Urine Bottle with attached lid, translucent White | 1200ml   | PUM1000W     |