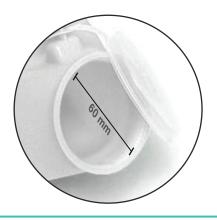

#### Wide 60mm Diameter Opening

The wide opening of the urine bottle is easy for cleaning and drying after use.