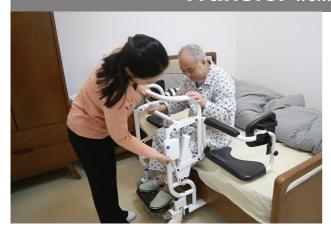

### **Transfer**

Transfer residents between bed, sofa, dining table and toilet bowl effortlessly!

# Transfer from Bed to Toilet Bowl

| Description       | Specification          |
|-------------------|------------------------|
| Material          | Robust steel structure |
| Lift & Descend    | Electric               |
| Seat Depth        | 395mm                  |
| Seat Width        | 485mm                  |
| Seat Height       | 410 to 605 mm          |
| Seat Opening      | 180° outwards          |
| Total Length      | 830mm                  |
| Total Width       | 525mm                  |
| Total Height      | 835 to 1035 mm         |
| Gap Clearance     | 120mm                  |
| Castor wheels     | Front 125mm, Rear 75mm |
| Electric supply   | 24VDC @ 5A             |
| Power             | 120W                   |
| Battery           | 2500mAh                |
| Net weight        | 28.5kg                 |
| Safe Working Load | 100kg                  |
| Water Resistance  | IP65                   |