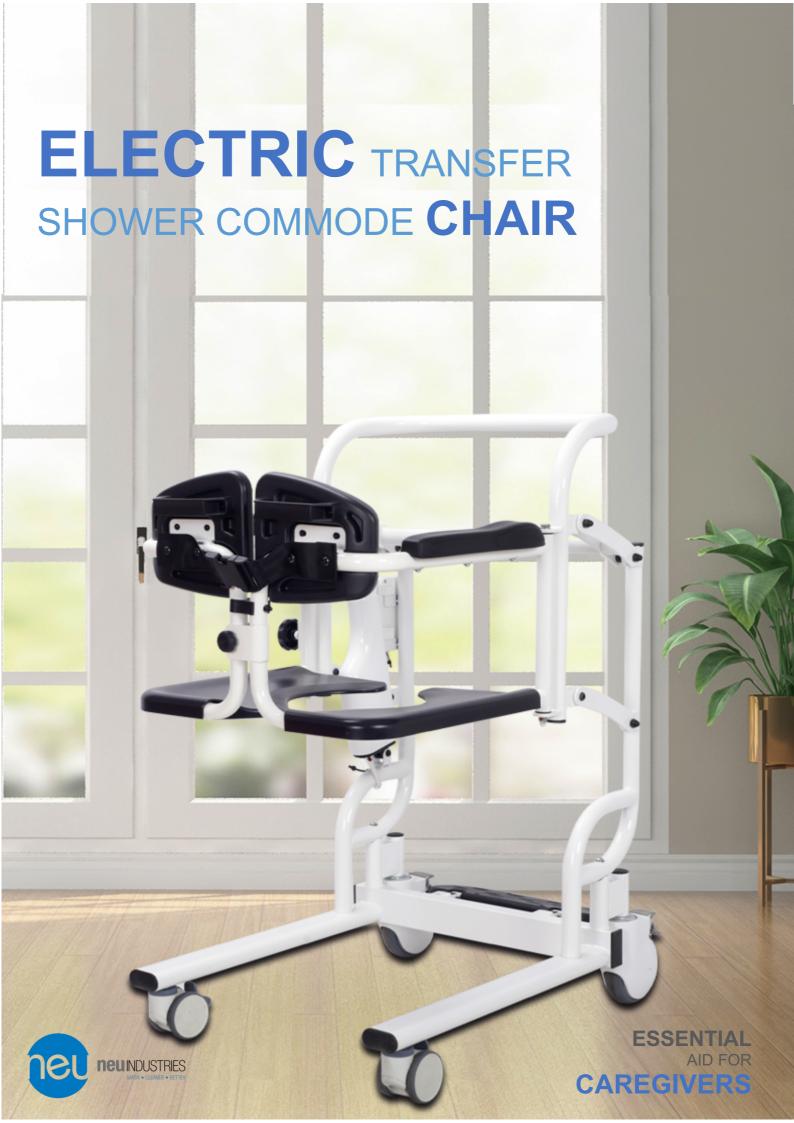

Introducing the NEW revolutionary ELECTRIC Transfer Shower Commode Chair that will be a great relieve to the Caregivers!

# Multiple Functions in One Chair