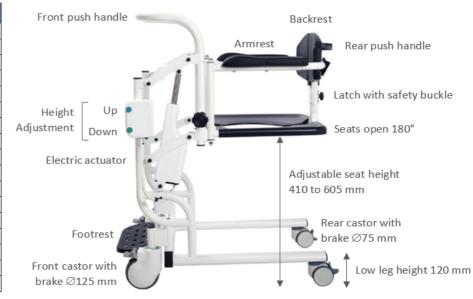

# Transfer from Bed to Toilet Bowl

| Description       | Specification          |
|-------------------|------------------------|
| Material          | Robust steel structure |
| Lift & Descend    | Electric               |
| Seat Depth        | 395mm                  |
| Seat Width        | 485mm                  |
| Seat Height       | 410 to 605 mm          |
| Seat Opening      | 180° outwards          |
| Total Length      | 830mm                  |
| Total Width       | 525mm                  |
| Total Height      | 835 to 1035 mm         |
| Gap Clearance     | 120mm                  |
| Castor wheels     | Front 125mm, Rear 75mm |
| Electric supply   | 24VDC @ 5A             |
| Power             | 120W                   |
| Battery           | 2500mAh                |
| Net weight        | 28.5kg                 |
| Safe Working Load | 100kg                  |
| Water Resistance  | IP65                   |