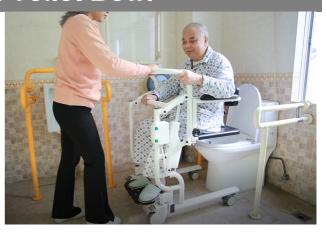

### Commode

Fits over all toilet bowls with electric seat height up and down adjustment at your finger tips.

# Transfer from Bed to Toilet Bowl

| Description       | Specification          |
|-------------------|------------------------|
| Material          | Robust steel structure |
| Lift & Descend    | Electric               |
| Seat Depth        | 395mm                  |
| Seat Width        | 485mm                  |
| Seat Height       | 410 to 605 mm          |
| Seat Opening      | 180° outwards          |
| Total Length      | 830mm                  |
| Total Width       | 525mm                  |
| Total Height      | 835 to 1035 mm         |
| Gap Clearance     | 120mm                  |
| Castor wheels     | Front 125mm, Rear 75mm |
| Electric supply   | 24VDC @ 5A             |
| Power             | 120W                   |
| Battery           | 2500mAh                |
| Net weight        | 28.5kg                 |
| Safe Working Load | 100kg                  |
| Water Resistance  | IP65                   |