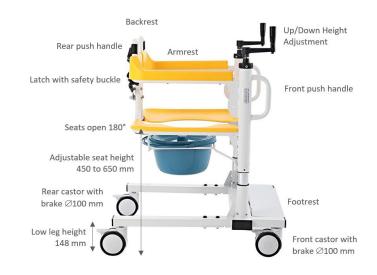

## Transfer from Bed to Toilet Bowl

**Specification** 

Manual Crank

450 to 650 mm

180° outwards

805 to 1005 mm

420mm

465mm

700mm

595mm

148mm

100mm

25.5kg

100kg

IP65

Robust steel structure

Description

Lift & Descend

Seat Depth

Seat Width

Seat Height

Seat Opening

Total Length

Total Width

Total Height

Gap Clearance

Castor wheels

Safe Working Load

Water Resistance

Net weight

Material

+65 9820 9495
sales@neuindustries.com
www.neuindustries.com