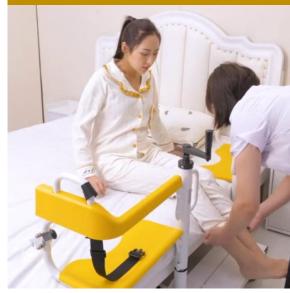

### **MANUAL** CRANK TRANSFER SHOWER COMMODE **CHAIR**

Introducing the NEW revolutionary MANUAL Crank Transfer Shower Commode Chair that will be a great relieve to the Caregivers!

### Multiple Functions in One Chair

Transfer Transfer residents

between bed, sofa, dining table and toilet bowl effortlessly! **Shower** Water resistance IP65 rating for showering. Removable controller to prevent water ingress.

## Transfer from Bed to Toilet Bowl

**Specification** 

Manual Crank

450 to 650 mm

180° outwards

805 to 1005 mm

420mm

465mm