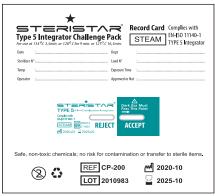

The front side of integrator has a window which contains REJECTiandiiACCEPTi statements. If the acceptance line has been passed, it means many parameters of sterilizer have been tested and the test is considered successful.

- \* It is easy to use.
- \* Water-based and non-toxic chemical indicator is used.
- \* It is easy to read and interpret the integrator result.
- \* The test page has fields to fill in and can be kept as a permanent record for traceability. It's suitable for archiving.
- \* Compatible with ISO 11140-4.