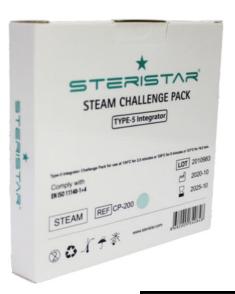

## Steam Challenge Pack

Steam Challenge Pack is designed for steam sterilization procedures. The package contains Type 5 (Class 5) chemical integrator (whichigivesiequivalentiiresultsiifromibiologicaliiindicators) and high quality barrier papers for to measure penetration.

- \* It is easy to use.
- \* Water-based and non-toxic chemical indicator is used.
- \* It is easy to read and interpret the integrator result.
- \* The test page has fields to fill in and can be kept as a permanent record for traceability. It's suitable for archiving.
- \* Compatible with ISO 11140-4.