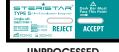

The front side of integrator has a window which contains REJECTiandiiACCEPTi statements. If the acceptance line has been passed, it means many parameters of sterilizer have been tested and the test is considered successful.

**CP-200** 

**UNPROCESSED** 

**REJECTED** 

**UNPROCESSED** 

| REF NO | DESCRIPTION          | PACKAGING        |
|--------|----------------------|------------------|
| CP-200 | Steam Challenge Pack | 80 Pcs. / CARTON |