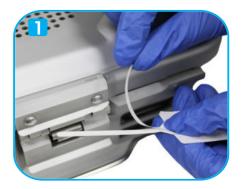

Unglue the tail section on the self-adhesive label.

Pass it through the lock section of the container.

The label is locked with the adhesive feature.

For archiving, fill in the corresponding locations on the label.