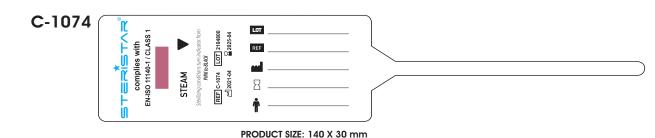

- \* Water-based and non-toxic chemical indicator is used.
- ★ It is easy to read and interpret.
- **★ Compatible with ISO 11140-1.**
- \* Different designs are made for the company/person on request.
- \* Self-Adhesive versions can be used as a permanent record for traceability purposes.
- \* Non-Self-Adhesive versions are available on request.

| REF NO | DESCRIPTION                                                     | PACKAGING         |
|--------|-----------------------------------------------------------------|-------------------|
| C-1074 | Self Adhesive Container Seal with Steam Indicator (Pack of 100) | 50 Packs / CARTON |