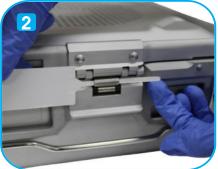

Unglue the tail section on the self-adhesive label.

Pass it through the lock section of the container.

The label is locked with the adhesive feature.

For archiving, fill in the corresponding locations on the label.