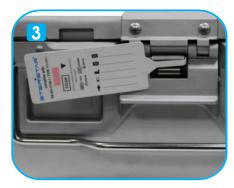

Unglue the tail section on the self-adhesive label.

Pass it through the lock section of the container.

The label is locked with the adhesive feature.

For archiving, fill in the corresponding locations on the label.