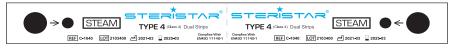

## Type 4 (Class 4) Dual Strips

Type 4 Dual Strips monitors critical parameters to ensure proper sterilization has accrued during the steam sterilization process. The Dual Strips designed for use in all steam sterilizers. The long stripe of chemical indicator ink printed on perforated-style strip allows full or half-length use for different pack sizes. For rigid sterilization loads, there should be at least 2 test strips diagonally opposite in each corner to ensure that the cycle has reached all areas of the machine.

## C-1040

PRODUCT SIZE: 150 X 15 mm

## **BEFORE STERILIZATION**

## **AFTER STERILIZATION**

 REF NO
 DESCRIPTION
 PACKAGING

 C-1040
 Type 4 Steam Dual Strips (250 x 2)
 80 Packs / CARTON

 C-1040-SA
 Type 4 Steam, Self Adhesive, Dual Strips (250 x 2)
 70 Packs / CARTON