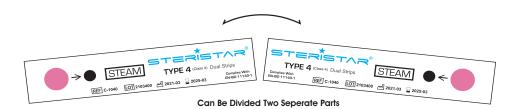

## Type 4 (Class 4) Dual Strips

Type 4 Dual Strips monitors critical parameters to ensure proper sterilization has accrued during the steam sterilization process. The Dual Strips designed for use in all steam sterilizers. The long stripe of chemical indicator ink printed on perforated-style strip allows full or half-length use for different pack sizes. For rigid sterilization loads, there should be at least 2 test strips diagonally opposite in each corner to ensure that the cycle has reached all areas of the machine.

- \*Water-based and non-toxic chemical indicator is used.
- \*It is easy to read and interpret.
- \*Type 4 Dual Strips are cost-effective and can be divided into two separate pieces for economical use.
- \*Compatible with ISO 11140-1.
- $\star$  Self-Adhesive versions can be used as a permanent record for traceability purposes.
- \*Different designs are made for the company/person on request.

## C-1040

PRODUCT SIZE: 150 X 15 mm