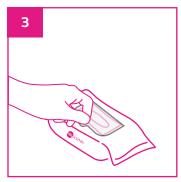

Peel adhesive seal partially.

DECEMBER OF STREET

Gently pull wipes as required.

Close adhesive seal to keep wipe

WIDE CITE

Dispose used wipes in macerator or appropriate waste bin. Do not flush wipes down the toilet.