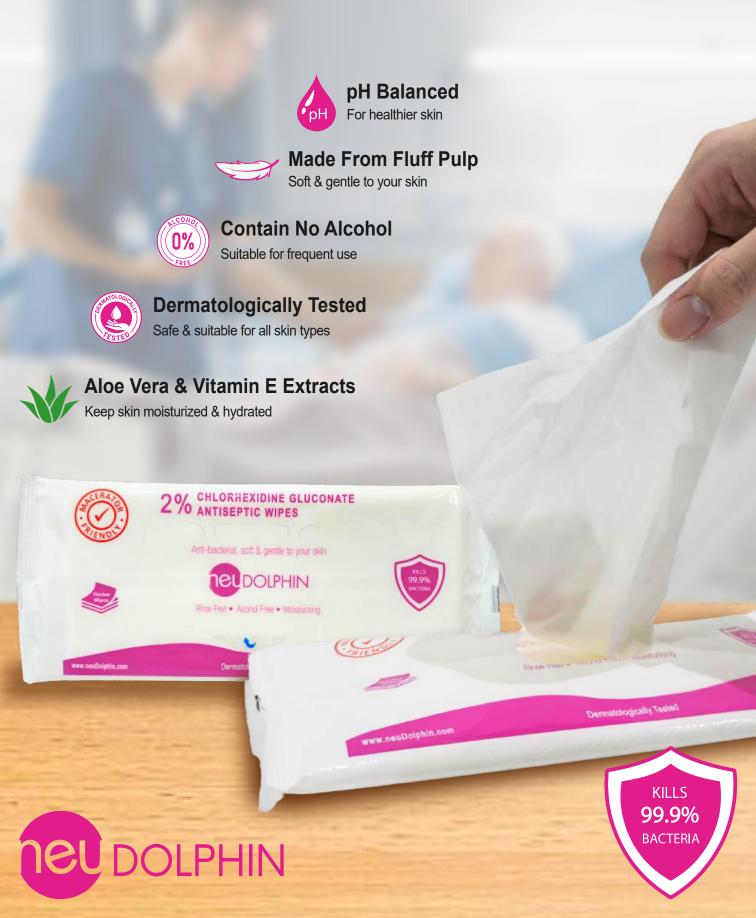

## 2% Chlorhexidine Gluconate Antiseptic Wipes

Wipes are made from textured fluff pulp material, making them soft and gentle on the skin. Dermatologically tested, these rinse-free, alcohol-free wipes offer moisturizing properties and are safe for all skin types. They provide rapid anti-microbial action, reducing microbe transmission and maintaining residual activity for up to 6 hours. Tested to kill 99.9% of bacteria, they are ideal for pre- and post-surgical care, ensuring comprehensive skin hygiene.

## Ingredients

Aqua, Chlorhexidine Digluconate, Propylene Glycol, Phenoxyethanol, Cetylpyridinium Chloride, Aloe Barbadensis Leaf Extract