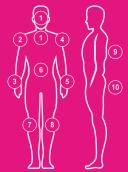

## **Usage Guide**

Wipe all areas of your body to ensure maximum protection. Do not rinse after wiping, allow area to air dry. Discard each wipe after single use. **Avoid the ears, eyes, mouth, and genital areas.** 

- 1 Face, neck and chest.
- (2) Right Shoulder, Arm, and Armpit
- (3) Right Hand and Wrist
- (4) Left Shoulder, Arm, and Armpit
- (5) Left Hand and Wrist
- (6) Abdomen
- (7) Right Leg and Foot
- (8) Left Leg and Foot
- 9 Back
- (10) Buttocks