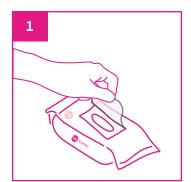

Peel adhesive seal partially.

DECEMBER OF STREET

Gently pull wipes as required.

Close adhesive seal to keep wipe

WIDE CITE

Dispose used wipes in macerator or appropriate waste bin. Do not flush wipes down the toilet.