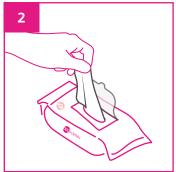

Peel adhesive seal partially.

DECEMBER OF STREET

Gently pull wipes as required.

Close adhesive seal to keep wipe

WIDE CITE

Dispose used wipes in macerator or appropriate waste bin. Do not flush wipes down the toilet.