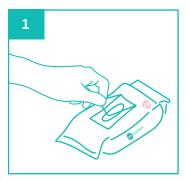

## Easy to use:

Peel adhesive seal partially

Gently pull wipes as required

Close adhesive seal to keep wipe moist

Dispose used wipes in macerator or appropriate waste bin

| neuDolphin Adult Body Wipes |  |
|-----------------------------|--|
| Shelf life: 3 years         |  |