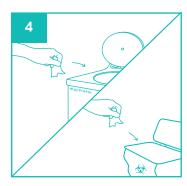

It can be disposed into suitable waste bin or directly into the macerator along with other medical pulps, preventing the risk of cross contamination and infection.

## Easy to use:

Peel adhesive seal partially

Gently pull wipes as required

Close adhesive seal to keep wipe moist

Dispose used wipes in macerator or appropriate waste bin

| neuDolphin Adult Body Wipes |  |
|-----------------------------|--|
| Shelf life: 3 years         |  |