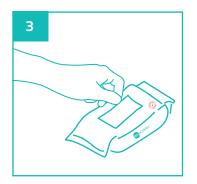

## Easy to use:

Peel adhesive seal partially

Gently pull wipes as required

Close adhesive seal to keep wipe moist

Dispose used wipes in macerator or appropriate waste bin

| neuDolphin Adult Body Wipes |  |
|-----------------------------|--|
| Shelf life: 3 years         |  |