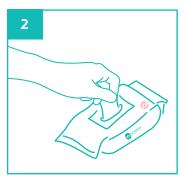

## Easy to use:

Peel adhesive seal partially

Gently pull wipes as required

Close adhesive seal to keep wipe moist

Dispose used wipes in macerator or appropriate waste bin

| neuDolphin Adult Body Wipes |  |
|-----------------------------|--|
| Shelf life: 3 years         |  |