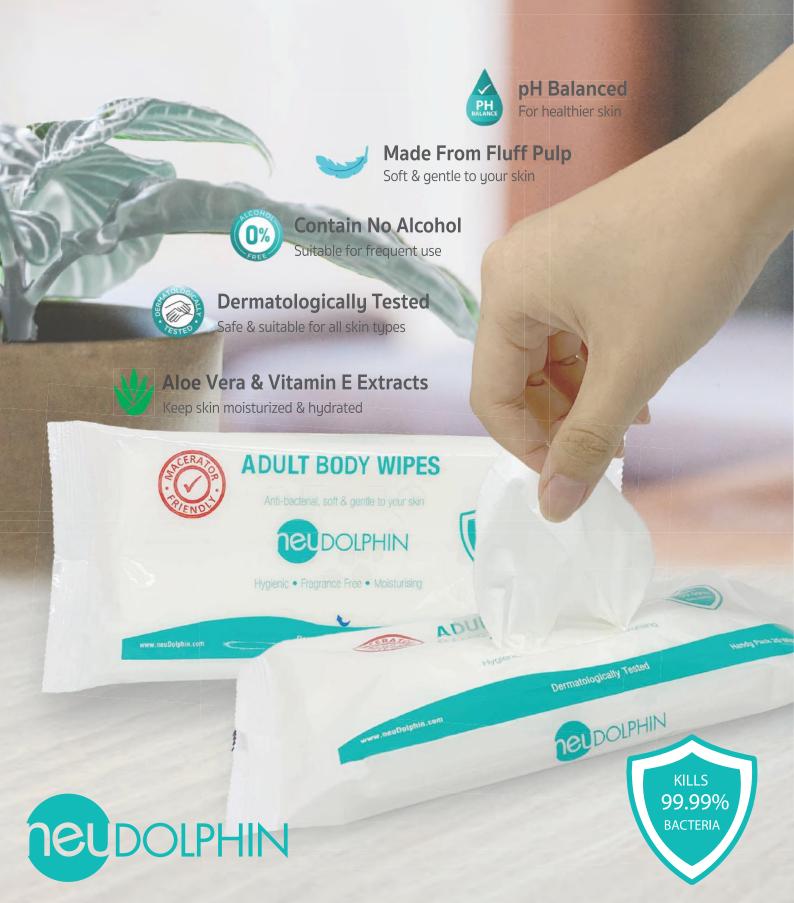

# Adult Body Wipes

# The wipes are ideal to be use for hospitals, nursing homes, childcare centres, schools and other institutions.

Gentle enough for everyday use, the large wipes are alcohol free, fragrance free and contains aloe vera and vitamin E extracts to keep your skin moisturized and soft.

# Benefits of the neuDolphin Wipes

- Alcohol free
- ✓ pH balanced
- ✓ Fragrance free
- ✓ Macerator Friendly
- **Dermatologically Tested**
- ✓ Handy pack for easy to use
- Biodegradable and Eco-friendly
- ✓ Effective against virus and bacteria
- ✓ Hygienic, gentle and soft to your skin
- ✓ Kills 99.99% germs within 60 seconds