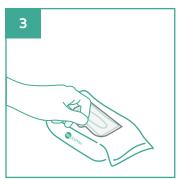

### Instructions for Use

Peel adhesive seal partially.

Gently pull wipes as required.

Close adhesive seal to keep wipe moist.

Dispose used wipes macerator or appropriate waste bin. Do not flush wipes down the toilet.