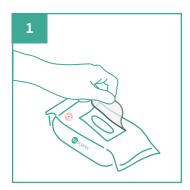

### Instructions for Use

Peel adhesive seal partially.

Gently pull wipes as required.

Close adhesive seal to keep wipe moist.

Dispose used wipes macerator or appropriate waste bin. Do not flush wipes down the toilet.