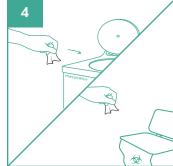

### Instructions for Use

Peel adhesive seal partially.

Gently pull wipes as required.

Close adhesive seal to keep wipe moist.

Dispose used wipes macerator or appropriate waste bin. Do not flush wipes down the toilet.