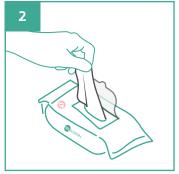

### Instructions for Use

Peel adhesive seal partially.

Gently pull wipes as required.

Close adhesive seal to keep wipe moist.

Dispose used wipes macerator or appropriate waste bin. Do not flush wipes down the toilet.