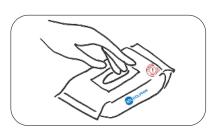

# Easy to use:

1. Peel adhesive seal partially

2. Gently pull wipes as required

3. Close adhesive seal to keep wipes moist