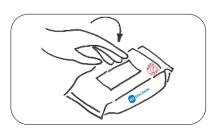

# Easy to use:

1. Peel adhesive seal partially

2. Gently pull wipes as required

3. Close adhesive seal to keep wipes moist