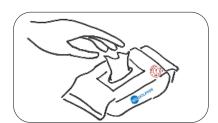

# Easy to use:

1. Peel adhesive seal partially

2. Gently pull wipes as required

3. Close adhesive seal to keep wipes moist