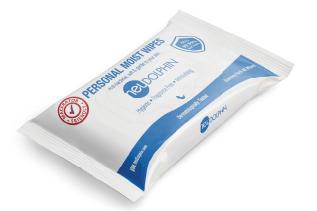

# Personal Moist Wipes

pH Balanced
For healthier skin

**Made from Fluff Pulp** 

Soft & gentle to your skin

Contains no alcohol

Suitable for frequent use

**Dermatologically Tested** 

Safe & suitable for all skin types

Aloe Vera & Vitamin E extracts

Keeps skin moisturized & hydrated

Hygienic • Fragrance Free • Moisturising

www.neuDolphin.com

Dermatologically Test

Dermatologically Tested

DOLPHIN

**neuDolphin** personal moist wipes are made from texture-like fluff pulp that is gentle and soft to your skin. It is dermatologically tested to be safe for use with all skin types with anti-bacterial properties that kills 99.99% of bacteria. Each wipe is pH balanced and contains aloe vera & vitamin E extracts to keep your skin moisturized and healthy. It is alcohol free and suitable for frequent uses.