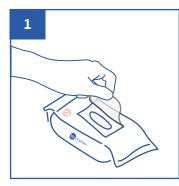

# **Instructions for Use**

Peel adhesive seal partially.

Gently pull wipes as required.

Close adhesive seal to keep wipe moist.

Dispose used wipes in macerator or appropriate waste bin. Do not flush wipes down the toilet.