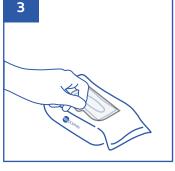

# **Instructions for Use**

Peel adhesive seal partially.

Gently pull wipes as required.

Close adhesive seal to keep wipe moist.

Dispose used wipes in macerator or appropriate waste bin. Do not flush wipes down the toilet.