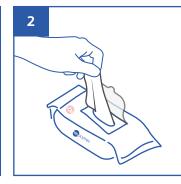

# **Instructions for Use**

Peel adhesive seal partially.

Gently pull wipes as required.

Close adhesive seal to keep wipe moist.

Dispose used wipes in macerator or appropriate waste bin. Do not flush wipes down the toilet.