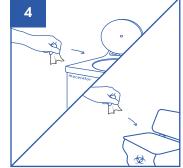

# **Instructions for Use**

Peel adhesive seal partially.

Gently pull wipes as required.

Close adhesive seal to keep wipe moist.

Dispose used wipes in macerator or appropriate waste bin. Do not flush wipes down the toilet.