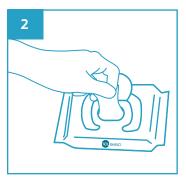

## **User Guide**

Peel adhesive seal partially

Gently pull wipes as required

Close the adhesive seal to keep wipe moist

Dispose of used wipes in an appropriate

| Product Description       | Item Code | Wipe Size              | Packaging                                  | Shelf Life |
|---------------------------|-----------|------------------------|--------------------------------------------|------------|
| neuRhino Adult Body Wipes | NRW1040   | 200 x 300 mm<br>55 gsm | 40 wipes per pack<br>(12 packs per carton) | 3 years    |