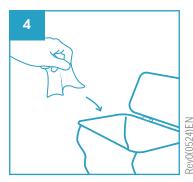

#### Instructions for Use

neuRhino Adult Body Wipes are for single-use, and should be disposed of in an appropriate waste bin to prevent any risk of cross-contamination and infection.

If required, the package can be warmed in a microwave for 30 seconds at 600W before use, do not overheat.

## **User Guide**

Peel adhesive seal partially

Gently pull wipes as required

Close the adhesive seal to keep wipe moist

Dispose of used wipes in an appropriate

| Product Description       | Item Code | Wipe Size              | Packaging                                  | Shelf Life |
|---------------------------|-----------|------------------------|--------------------------------------------|------------|
| neuRhino Adult Body Wipes | NRW1040   | 200 x 300 mm<br>55 gsm | 40 wipes per pack<br>(12 packs per carton) | 3 years    |