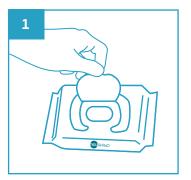

## **User Guide**

Peel adhesive seal partially

Gently pull wipes as required

Close the adhesive seal to keep wipe moist

Dispose of used wipes in an appropriate

| Product Description       | Item Code | Wipe Size              | Packaging                                  | Shelf Life |
|---------------------------|-----------|------------------------|--------------------------------------------|------------|
| neuRhino Adult Body Wipes | NRW1040   | 200 x 300 mm<br>55 gsm | 40 wipes per pack<br>(12 packs per carton) | 3 years    |