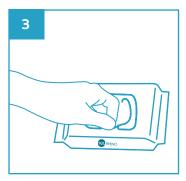

## **User Guide**

Peel adhesive seal partially

Gently pull wipes as required

Close the adhesive seal to keep wipe moist

Dispose of used wipes in an appropriate

| Product Description       | Item Code | Wipe Size              | Packaging                                  | Shelf Life |
|---------------------------|-----------|------------------------|--------------------------------------------|------------|
| neuRhino Adult Body Wipes | NRW1040   | 200 x 300 mm<br>55 gsm | 40 wipes per pack<br>(12 packs per carton) | 3 years    |