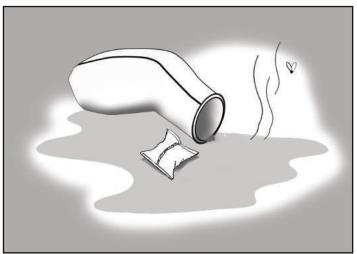

## **User Guide**

Below is an illustration on how neuSAS is being applied onto a spillage scenario. Please be adviced that the amount of sachets to be used depends on the amount of spillage.

1. Open resealable pouch and retrieve sachets accordingly. Each sachet can absorb up to 500ml of liquid. Please ensure to reseal the pouch after use to keep the sachets dry.

2. Simply place the sachet onto spillage areas. It is NOT necessary to open the sachet as the pouch is water soluble.

turn into semi-gel within seconds! Area is free from odour and ready for cleaning.

3. The sachet will start to absorb the liquid waste and 4. Remove solidified neuSAS and dispose directly into appropriate waste bins.