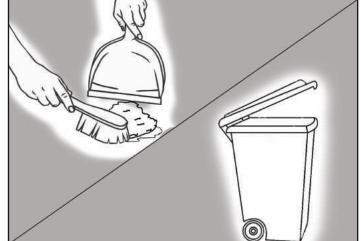

2. Simply place the sachet onto spillage areas. It is NOT necessary to open the sachet as the pouch is water soluble.

turn into semi-gel within seconds! Area is free from odour and ready for cleaning.

3. The sachet will start to absorb the liquid waste and 4. Remove solidified neuSAS and dispose directly into appropriate waste bins.