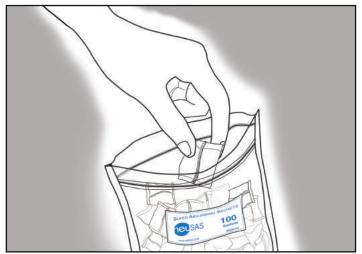

## **User Guide**

Below is an illustration on how neuSAS is being applied onto a spillage scenario. Please be adviced that the amount of sachets to be used depends on the amount of spillage.

1. Open resealable pouch and retrieve sachets accordingly. Each sachet can absorb up to 500ml of liquid. Please ensure to reseal the pouch after use to keep the sachets dry.

2. Simply place the sachet onto spillage areas. It is NOT necessary to open the sachet as the pouch is water soluble.

turn into semi-gel within seconds! Area is free from odour and ready for cleaning.

3. The sachet will start to absorb the liquid waste and 4. Remove solidified neuSAS and dispose directly into appropriate waste bins.