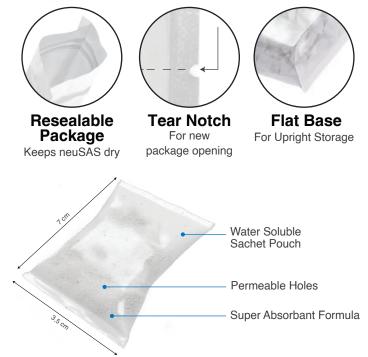

## **User Guide**

Below is an illustration on how neuSAS is being applied onto a spillage scenario. Please be adviced that the amount of sachets to be used depends on the amount of spillage.

1. Open resealable pouch and retrieve sachets accordingly. Each sachet can absorb up to 500ml of liquid. Please ensure to reseal the pouch after use to keep the sachets dry.