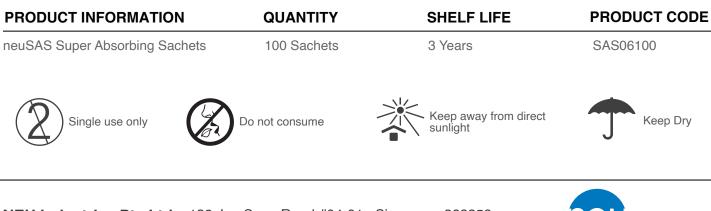

tens Cleaning Process
- ✓ Water Soluble Sachet For Easy Handling

## **User Guide**

Below is an illustration on how neuSAS is being applied onto a spillage scenario. Please be adviced that the amount of sachets to be used depends on the amount of spillage.



1. Open resealable pouch and retrieve sachets accordingly. Each sachet can absorb up to 500ml of liquid. Please ensure to reseal the pouch after use to keep the sachets dry.



2. Simply place the sachet onto spillage areas. It is NOT necessary to open the sachet as the pouch is water soluble.



turn into semi-gel within seconds! Area is free from odour and ready for cleaning.



3. The sachet will start to absorb the liquid waste and 4. Remove solidified neuSAS and dispose directly into appropriate waste bins.

**neu** industries



**NEU Industries Pte Ltd** www.neuindustries.com

132 Joo Seng Road #04-01 Singapore 368358 Tel: 6817 8969 sales@neuindustries.com



132 Joo Seng Road #04-01 Singapore 368358 Tel: 6817 8969 Fax: 6636 9813 sales@neuindustries.com www.neuindustries.com