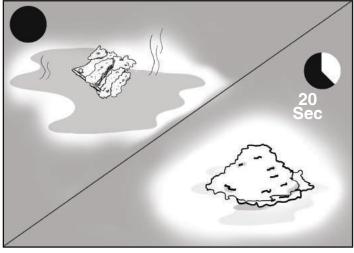

## **User Guide**

Below is an illustration on how neuSAS is being applied onto a spillage scenario. Please be adviced that the amount of sachets to be used depends on the amount of spillage.

1. Open resealable pouch and retrieve sachets accordingly. Each sachet can absorb up to 500ml of liquid. Please ensure to reseal the pouch after use to keep the sachets dry.

2. Simply place the sachet onto spillage areas. It is NOT necessary to open the sachet as the pouch is water soluble.

turn into semi-gel within seconds! Area is free from odour and ready for cleaning.

3. The sachet will start to absorb the liquid waste and 4. Remove solidified neuSAS and dispose directly into appropriate waste bins.